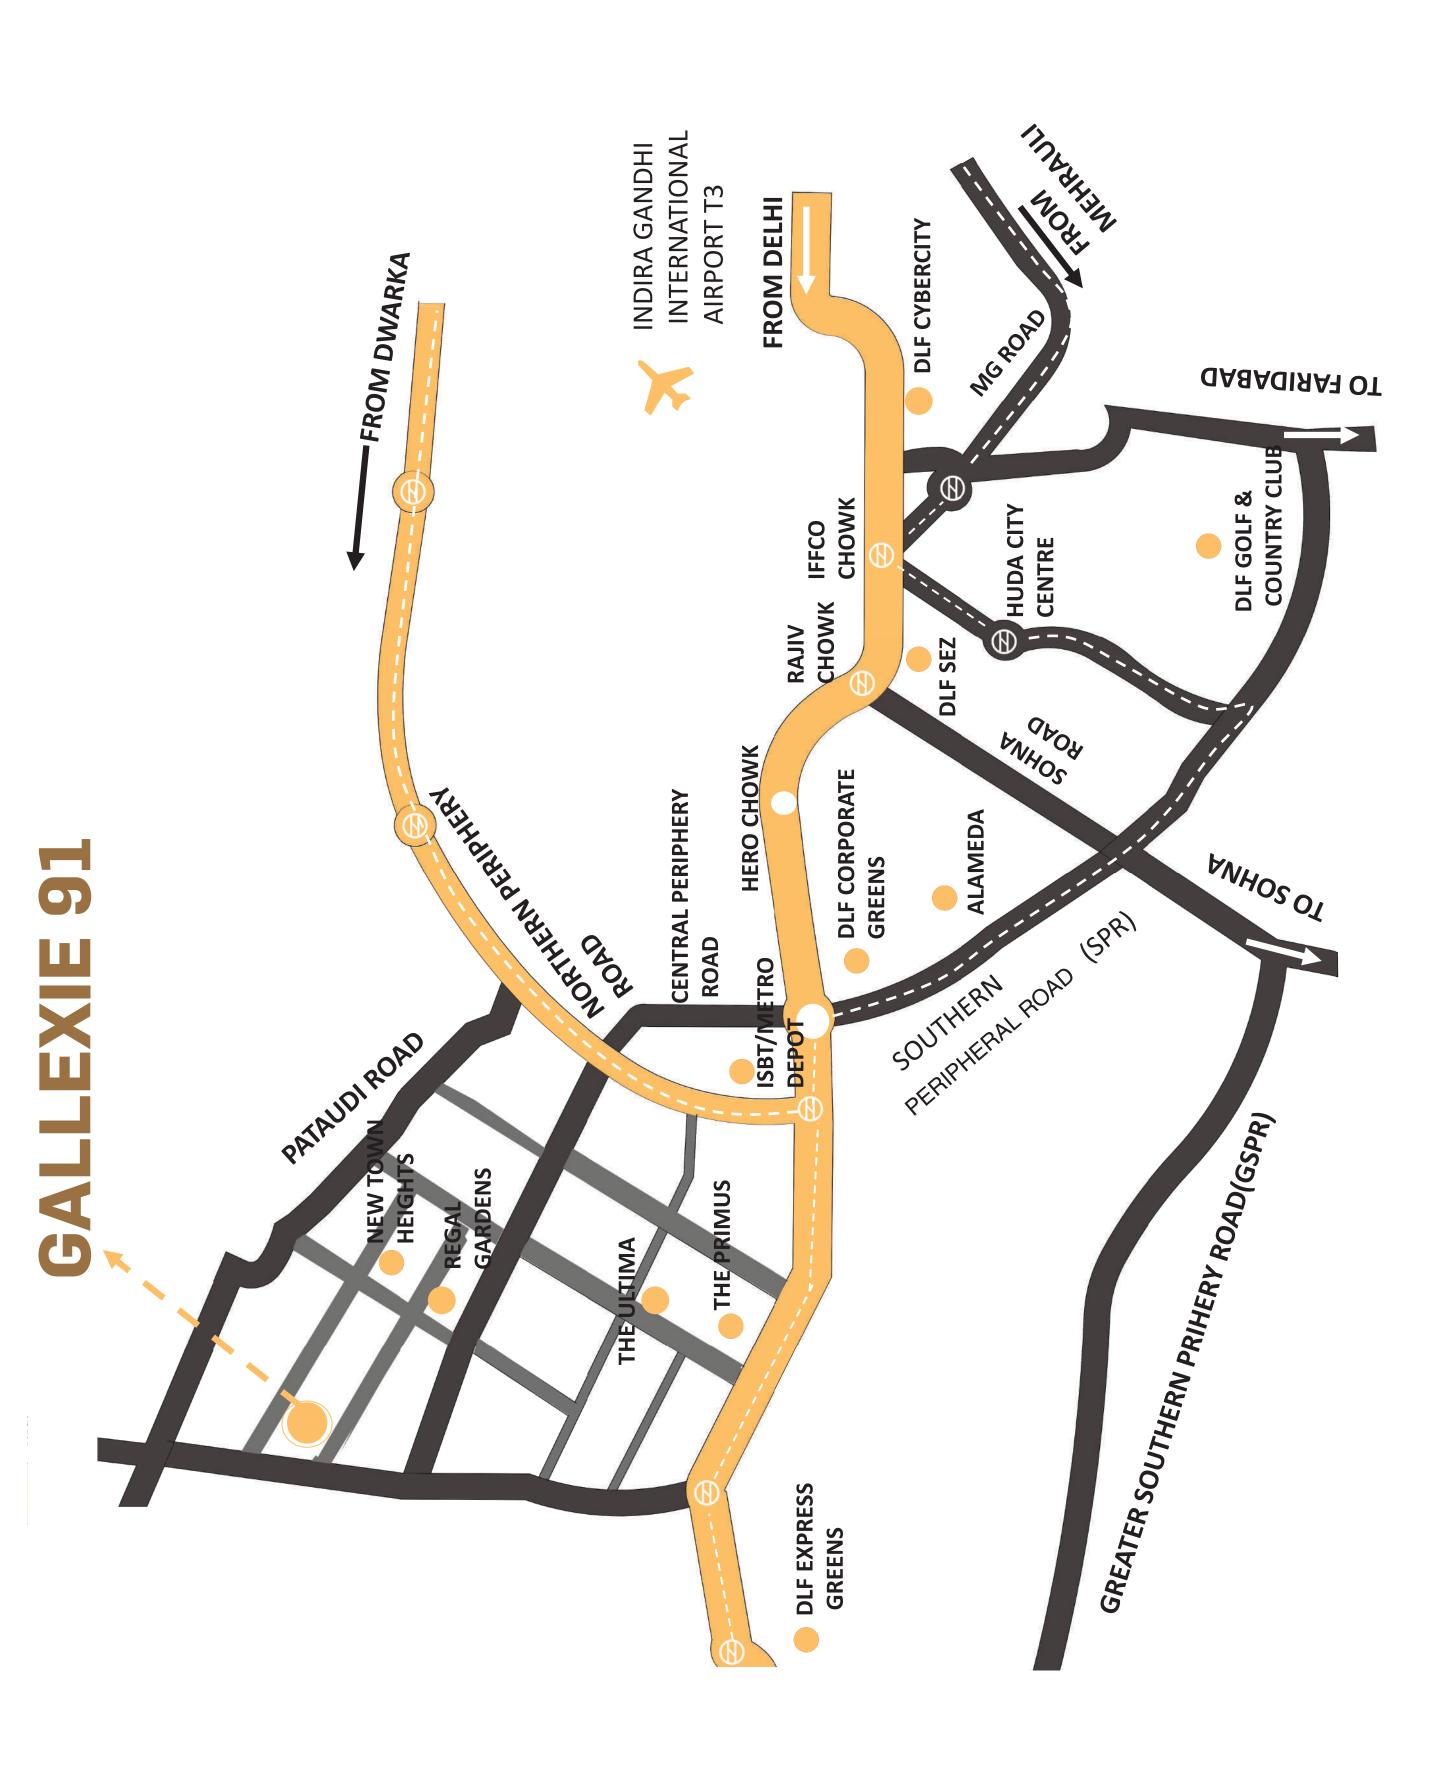

icts, hotels, schools, hospitals, multiplexes, clubs, golf courses and a variety of other essential places.



## LOCATION ADVANTAGES

# Prime Project, Outstanding location..

- Located within DLF Gardencity with Frontage of 1.25 Acres
- Catchment of More than 50000+ families
- Adjacent to DLF New Town Heights 91
- Facing Plotted Development / Floors by DLF
- 2 Mins Drive from Proposed Metro Station
- Adjoining Modern School and Upcoming College Land
- Well Connected to all main roads like NH8,
   Dwarka Expressway, Pataudi Road

### Residential Projects Nearby

DLF New Town Height | DLF Independent Floor Bestech Park View | Signature Global City ROF Amaltas | DLF New Town Heights GLS South Avenue Anantraj Maceo | Sanskruti Ansal The Fernhill | Shree Vardhaman Flora

#### GALLEXIE 91 MAP



## 50 + PROJECTS DELIVERED









MANISH ABHINAV PLAZA















# Continuing the Tradition of Delivering Aspirations...

- Incorporated in the year 1997, Manish Buildwell Private Limited is one of the leading trusted Real Estate firm in Delhi NCR.
- MB has delivered 50+ projects across New Delhi in areas like Dwarka, Sarita Vihar, Paschim Vihar and Mayur Vihar.
- Delivered 10,00,000 sq.ft. of high quality Real Estate in past 25 years.
- 10,000+ satisfied customers and counting

# Designed for Families who celebrate life as one big festival..

Designed to cater to the imagination and needs of over 50,000 upwardly mobile residents in the vicinity. Galaxie 91 is created as not just an avenue for shopping but where people would love to spend their time mainly for 3 reasons- Entertain