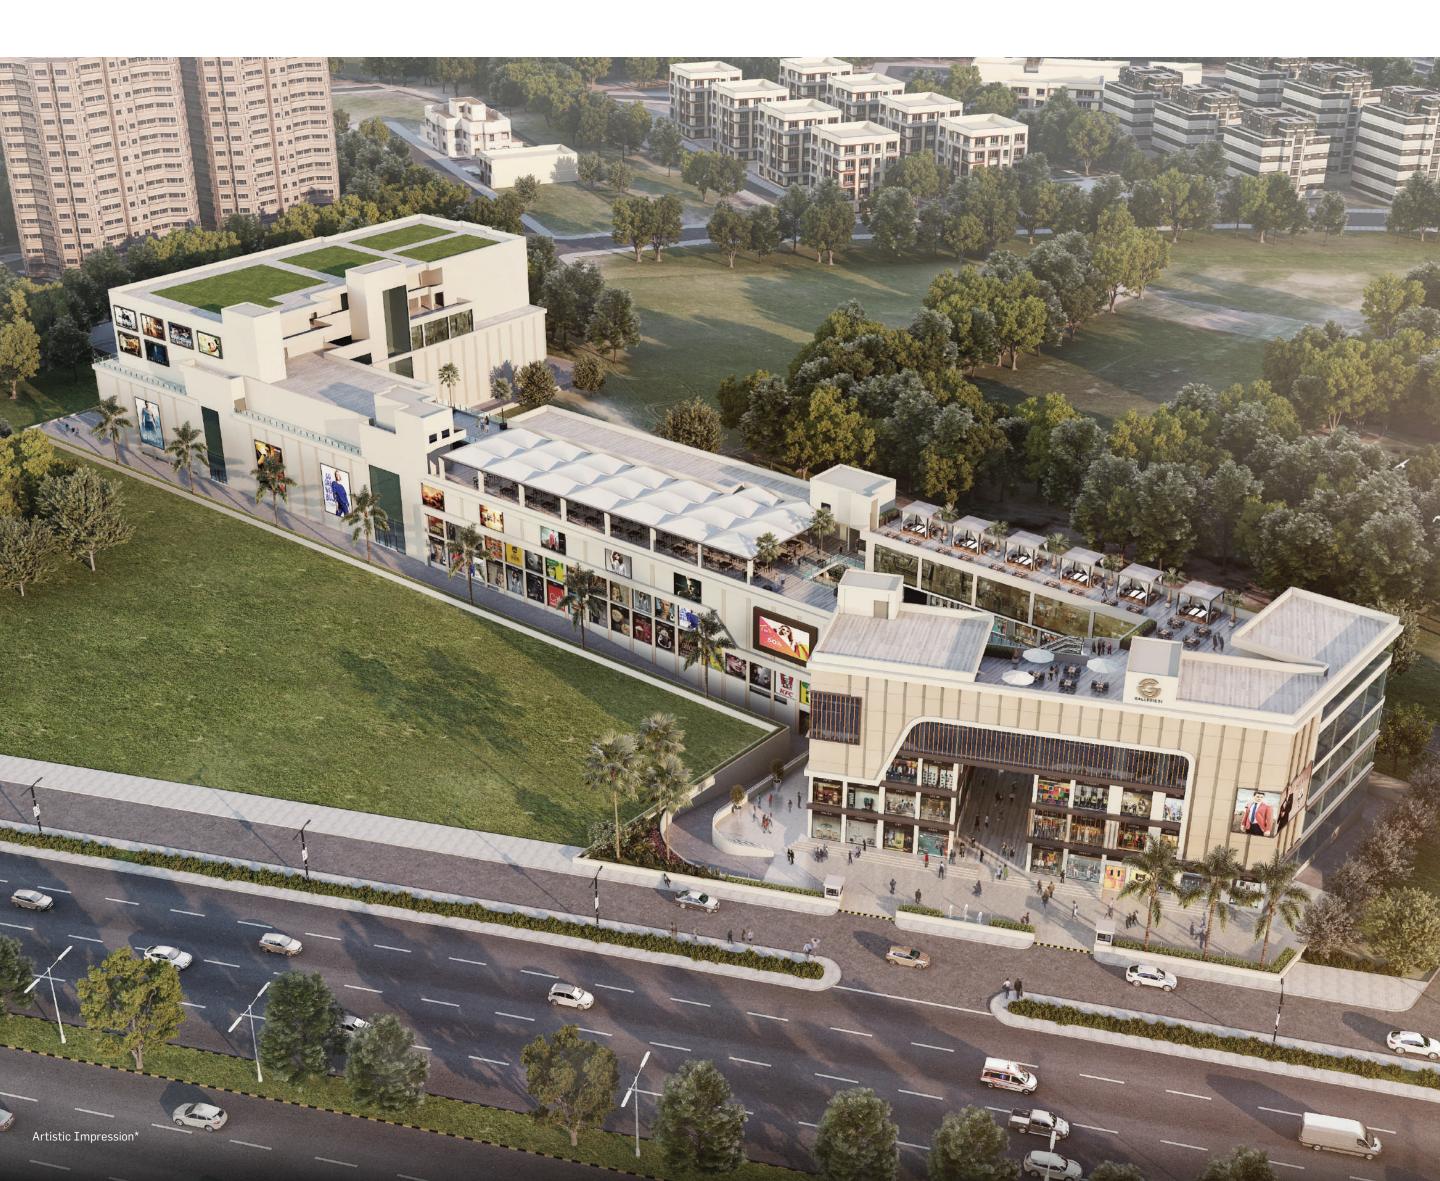

## 91DXP SECTOR 91 NEW GURGAON

Situated in the suburb of New Gurgaon, Sector 91 is an evolving housing destination comprising a blend of multi-storey apartments, plots and villas. The sector has a combination of both completed as well as under-construction projects from top developers.

# Prime Project, Outstanding location..

- Located within DLF Gardencity with Frontage of 1.25 Acres
- Catchment of More than 50000+ families
- Adjacent to DLF New Town Heights 91
- Facing Plotted Development / Floors by DLF
- 2 Mins Drive from Proposed Metro Station
- Adjoining Modern School and Upcoming College Land
- Well Connected to all main roads like NH8,
   Dwarka Expressway, Pataudi Road

## GALLEXIE 91 SITE MAP