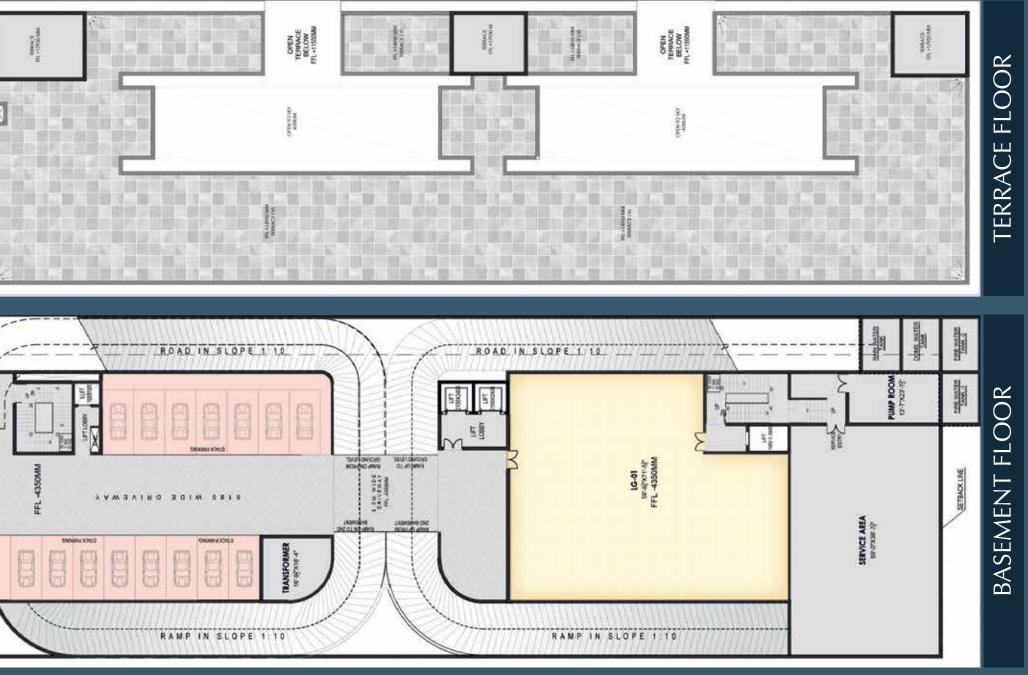

# Floor Plans

## loor Plans

Floor Plans

Corporate Address: Building No.80, 1st Floor, Sector-44, Gurugram-122033
Site Address: Sector-36, Sohna
Tel.: +91 124 4399 399 | E-mail: enquiry@rof.co.in | Web.: www.rof.co.in