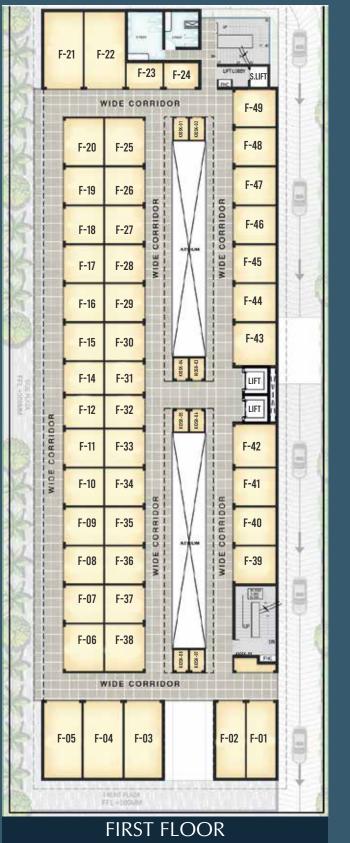

# Floor Plans

## loor Plans

Floor Plans

Corporate Address: Building No.80, 1st Floor, Sector-44, Gurugram-122033
Site Address: Sector-36, Sohna
Tel.: +91 124 4399 399 | E-mail: enquiry@rof.co.in | Web.: www.rof.co.in