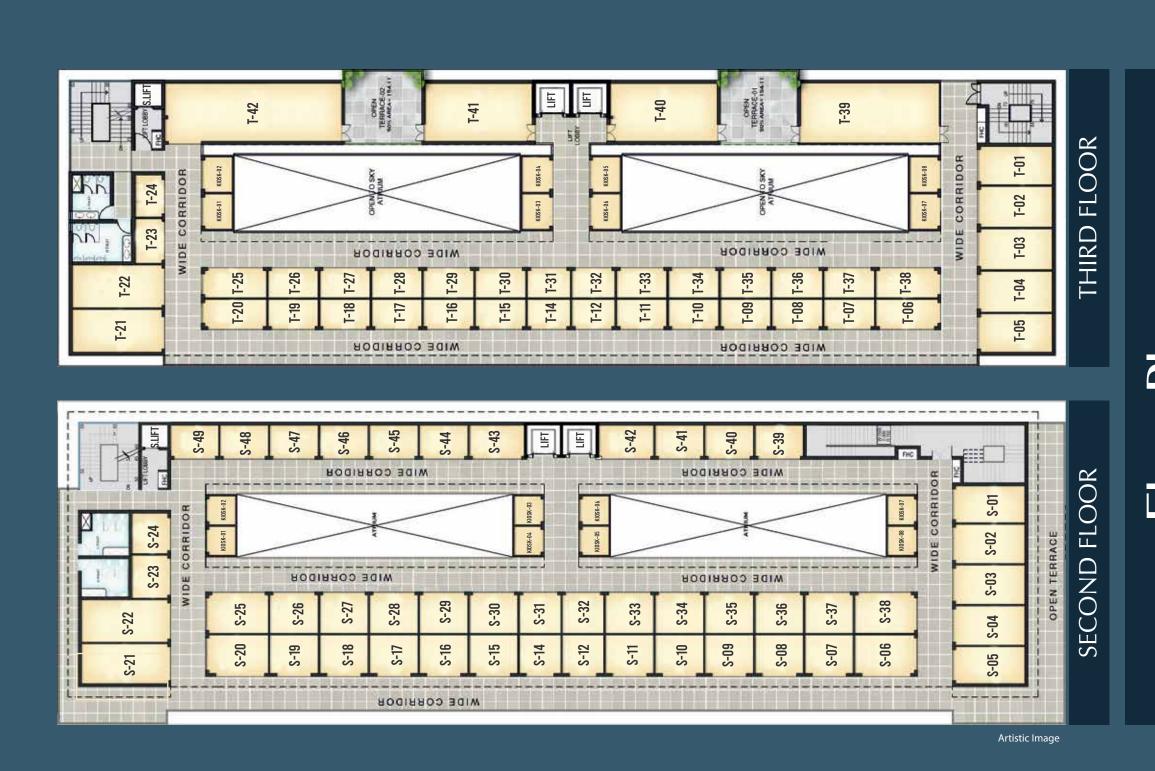

# Floor Plans

## loor Plans

Floor Plans

Corporate Address: Building No.80, 1st Floor, Sector-44, Gurugram-122033
Site Address: Sector-36, Sohna
Tel.: +91 124 4399 399 | E-mail: enquiry@rof.co.in | Web.: www.rof.co.in