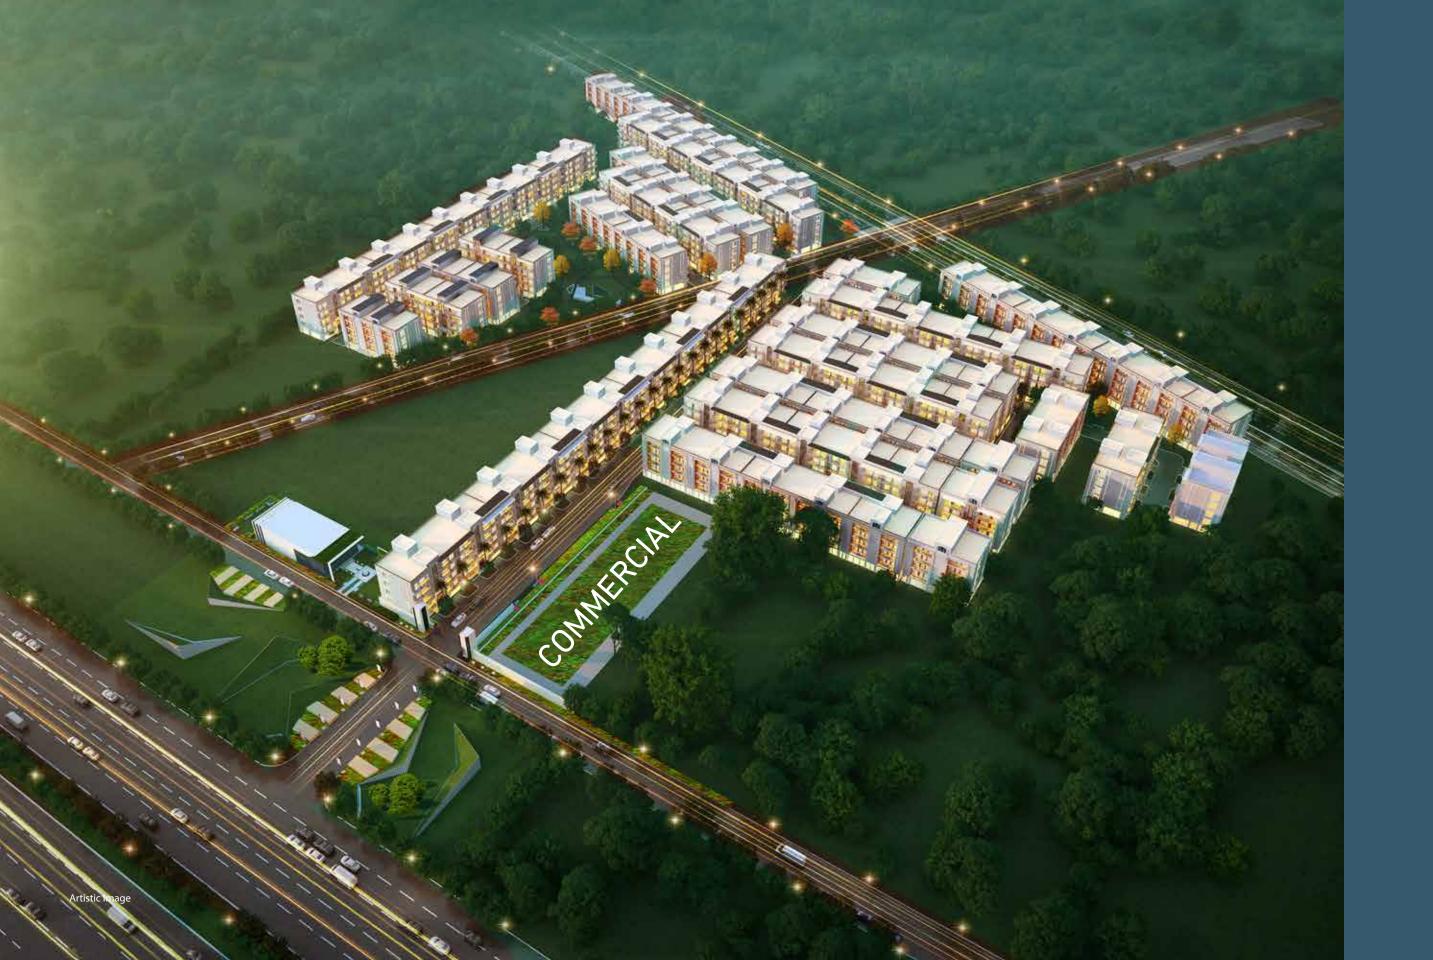

SECTOR-36, SOUTH GURUGRAM

Experience Shopping at its Best

Destined to become one stop commercial hub in the area, this architectural phenomena is strategically located in Sector 36, South Gurugram with an expansive green cover. ROF Normanton Mall, Sector-36 is going to deliver a memorable visiting experience.

#### THE MARK. THE MARVELLOUS. THE MALL.

ROF Normanton brings together a unique amalgam of all the ingredients that make a recipe for a scintillating business opportunity. The project aims to bring in world class lifestyle brands under one sky amid the nature within the vicinity of a blossoming residential society. Accessibility is never a problem as the location in itself is one of the leading value propositions.