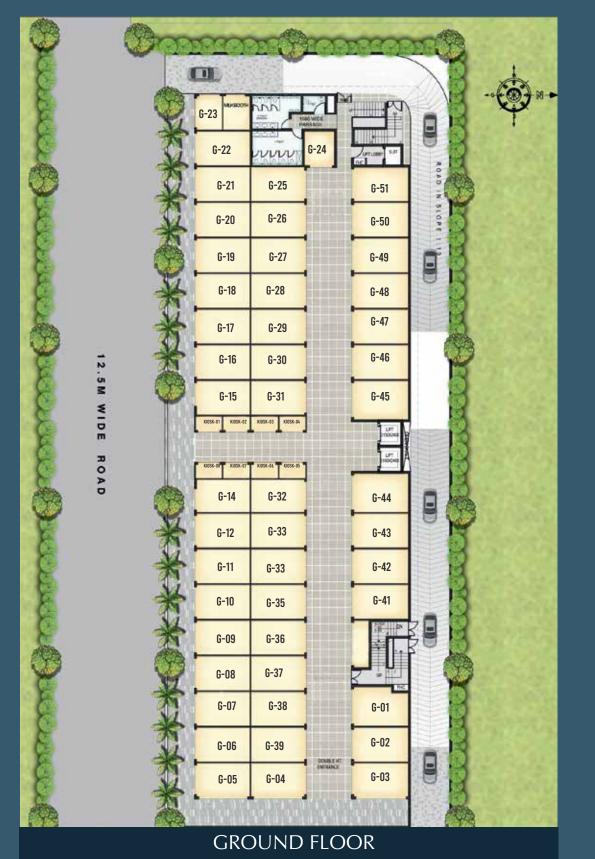

# Floor Plans

## loor Plans

Floor Plans

Corporate Address: Building No.80, 1st Floor, Sector-44, Gurugram-122033
Site Address: Sector-36, Sohna
Tel.: +91 124 4399 399 | E-mail: enquiry@rof.co.in | Web.: www.rof.co.in